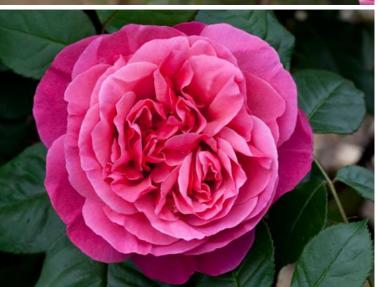

## Deelish Rose

Dee-Lish® is an award-winning rose with a magnificent scent!

## Rosa 'DeseLish'

- <u>Use</u>: Dee-Lish® is a tall Hybrid Tea rose with an old fashioned flower and a very strong fragrance of verbena and citrus. It has a large, deep pink non-fading bloom, and it makes for an excellent cut flower. It is a multiple award winner in Europe for disease resistance and aesthetics and one of the first hybrid tea roses to win the prestigious ADR contest in Germany.
- **<u>Exposure/Soil</u>**: Full to part sun. During the winter they prefer well-drained soils. Water regularly, when top 3 in. of soil is dry.
- **<u>Growth</u>**: Grows 6-6.5' tall and 3' wide.
- *Hardiness:* Zone 5-9; Shrub
- *Foliage:* Deciduous. Glossy, disease resistant, dark green foliage.
- <u>Flower:</u> Very dark buds spiral open to reveal old-fashioned, cupped and quartered blooms in an exuberant shade of non-fading deep pink. Old fashioned, 35-40 petals. Very strong verbena and citrus