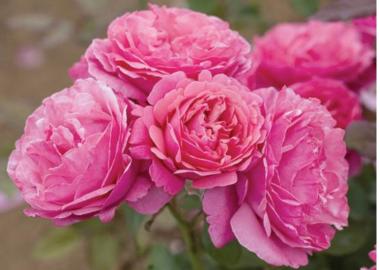

## Deelish Rose

Dee-Lish® is an award-winning rose with a magnificent scent!

## Rosa 'DeseLish'

- <u>Use</u>: Dee-Lish® is a tall Hybrid Tea rose with an old fashioned flower and a very strong fragrance of verbena and citrus. It has a large, deep pink non-fading bloom, and it makes for an excellent cut flower. It is a multiple award winner in Europe for disease resistance and aesthetics and one of the first hybrid tea roses to win the prestigious ADR contest in Germany.
- **<u>Exposure/Soil</u>**: Full to part sun. During the winter they prefer well-drained soils. Water regularly, when top 3 in. of soil is dry.
- **<u>Growth</u>**: Grows 6-6.5' tall and 3' wide.
- *Hardiness:* Zone 5-9; Shrub
- *Foliage:* Deciduous. Glossy, disease resistant, dark green foliage.
- <u>Flower:</u> Very dark buds spiral open to reveal old-fashioned, cupped and quartered blooms in an exuberant shade of non-fading deep pink. Old fashioned, 35-40 petals. Very strong verbena and citrus