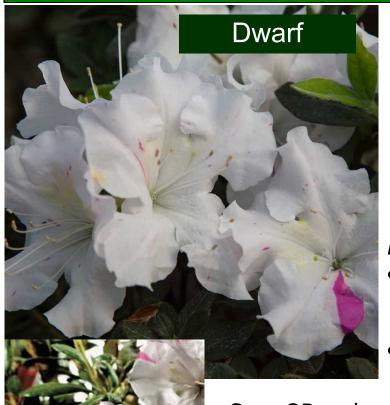

## Rhododendron 'Roblem' PP15043

**Encore® Series** 

- <u>Use:</u> While nice as a specimen planting, they are also a good choice for planting around the foundation of a building or home. Easy to grow, and adapts to most conditions.
- **Exposure/Soil**: Provide 4-6 hours of full sun (morning best), for best blooms, with some shade during the afternoon heat to protect from burning. Water regularly, when top 3 in. of soil is dry. Feed twice a year with a slow release fertilizer. Prefers slightly acidic well drained soils.
- **Growth**: Moderate grower to 3.5 feet tall and 4 feet wide.
- *Hardiness:* Zone 7a 10b; Shrub
- **Foliage**: Evergreen. Its narrow foliage adds a pleasant light green to the overall color palette.
- <u>Flower:</u> Pink flecks and an occasional pink stripe add bursts of color on the otherwise white blooms of from spring to fall.