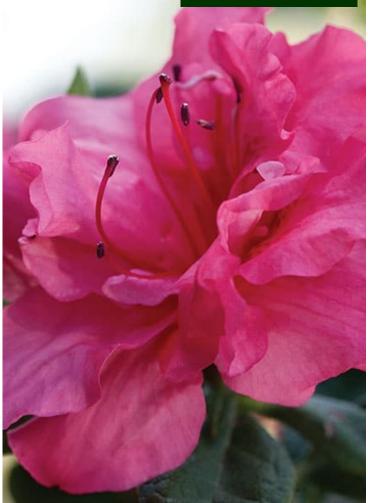

# Encore® Autumn Rouge® Reblooming Azalea

### Rhododendron 'Conlea'

#### Encore® Series Azalea

- <u>Use:</u> The original Encore Azalea. Its dark lustrous foliage accentuates its beautiful semi-double flower. Autumn Rouge® is well suited for backgrounds or hedges.
- <u>Exposure/Soil</u>: Provide 4-6 hours of full sun (morning best), for best blooms, with some shade during the afternoon heat to protect from burning. Water regularly, when top 3 in. of soil is dry. Feed twice a year with a slow release fertilizer. Prefers slightly acidic well drained soils.
- *Growth*: Moderate grower to 4 feet tall and 4.5 feet wide.
- *Hardiness:* Zone 6b-10a; Shrub
- *Foliage*: Evergreen The lush, dense green foliage grows into a semi-upright form.
- *Flower:* Two inch wide semi-double reddish-pink in spring, summer, and possibly fall based on weather patterns.