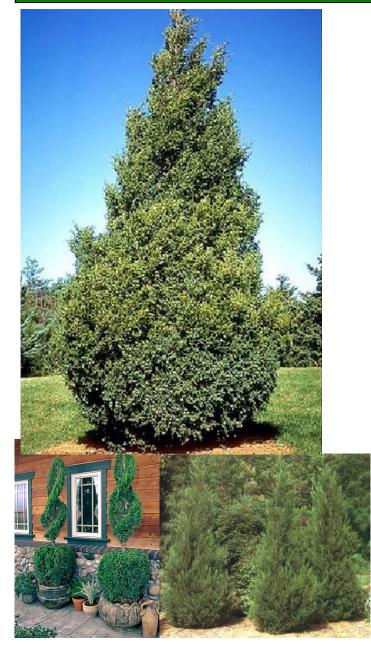

## Green Columnar Juniper

## Juniperus chinensis `Hetzi Columnaris'

- <u>Use:</u> Attractive, upright, pyramidal form highlighted by crisp bright green foliage on dense, tight branches. An evergreen prized for its versatility as a screen or background planting. Easily adapts to specially-trained topiary shapes. Please be aware they are difficult to grow in planters at the front door. We recommend you plant them in the ground if you do not have the pots on an irrigation system.
- <u>Exposure/Soil</u>: Prefers full sun to part sun. Water regularly, when top 3 in. of soil is dry to start. Little water needed once established.
- *Growth:* Fast-growing to 15 feet high, 5 feet wide.
- *Hardiness: Zone* 4-9, Shrub
- <u>Foliage</u>: Evergreen. Dense green foliage gives this selection a handsome appearance.
- *Flower:* No noticeable flowers.