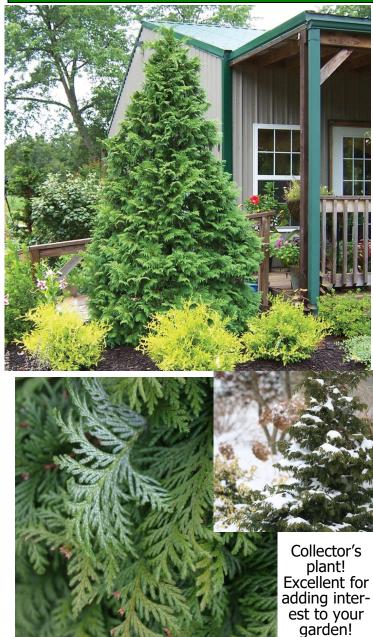

## Soft Serve False Cypress

## Chamaecyparis pisifera 'Soft Serve'

- <u>Use:</u> This soft, graceful evergreen has lovely color, too. A compact, conical false cypress with graceful, soft fern-like branches. This sport of 'Boulevard' is a great substitute for dwarf Alberta spruce.
- **<u>Exposure/Soil</u>**: Full/part sun and could tolerate a fair amount of shade; well-draining soil and appreciates slow release fertilizer. Tolerates brief dry spells.
- <u>Growth</u>: Slow growing; reaches 6-10 ft. tall and 5-6 ft wide.
- *Hardiness: Zone* 4-8; Shrub
- *Foliage:* Evergreen. The leaves are bright green on top and flecked with silver-blue on the underside.
- <u>Flowers</u>: Not known for flowers.