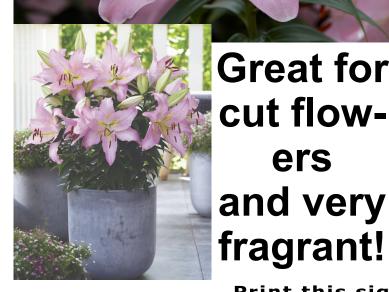

## Lilium orientalis 'Smart Romance'

- **<u>Use</u>**: This fragrant hybrid grows beautifully in the average garden, and its large, upfacing blooms on strong stems were outstanding as cut flowers. If you have ordered flowers from a florist's shop lately, you know it's still one of the best-selling Lilies (and fetches \$6 per stem in our part of the country). Bred to be shorter than Stargazer lilies with larger flowers.
- **Exposure/Soil:** Full sun or at least 5-6 hours of afternoon Great for sun. Water regularly, when top 3 in. of soil is dry. Use slow release fertilizer for best results. Keep water off leaves and flowers.
  - Growth: Compact growth of 17" tall and 8-10" wide.
- *Hardiness:* Zone 4-9; Perennial and very
  - *Foliage:* Deciduous. Thin strap-like leaves.
  - **<u>Flower</u>**: This fabulous lily has soft pink flowers that are edged interior freckles a delightful fragrance.