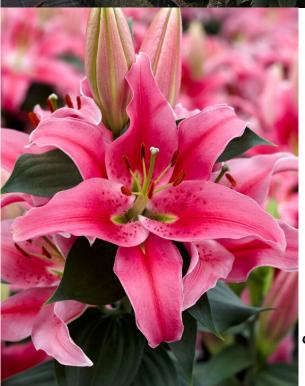

## Rich Romance Lily

## Lilium orientalis 'Romance Rich'

- **Use**: A beautiful showy lilium that has large pink blooms. Dark pink highlights flash through the centre of the petals. These stunning flowers make a great contrast to the dark green foliage.
- Exposure/Soil: Full sun or at least 5-6 hours of afternoon sun. Water regularly, when top 3 in. of soil is dry. Use slow release fertilizer for best results. Keep water off leaves and flowers.
- *Growth:* Compact growth of 18" tall and 8-10" wide.
- *Hardiness:* Zone 5-10; Perennial
- Foliage: Deciduous. Thin strap-like leaves.
- Great for Flower: This fabulous Lily has brilliant cherry-pink flowers that are a darker pink line down the center of the petals and have a delightful fragrance.

cut flowers and very fragrant!