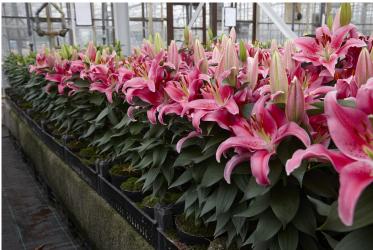

## Rich Romance Lily

## Lilium orientalis 'Romance Rich'

- **Use**: A beautiful showy lilium that has large pink blooms. Dark pink highlights flash through the centre of the petals. These stunning flowers make a great contrast to the dark green foliage.
- Exposure/Soil: Full sun or at least 5-6 hours of afternoon sun. Water regularly, when top 3 in. of soil is dry. Use slow release fertilizer for best results. Keep water off leaves and flowers.
- *Growth:* Compact growth of 18" tall and 8-10" wide.
- *Hardiness:* Zone 5-10; Perennial
- Foliage: Deciduous. Thin strap-like leaves.
- Great for Flower: This fabulous Lily has brilliant cherry-pink flowers that are a darker pink line down the center of the petals and have a delightful fragrance.

cut flowers and very fragrant!