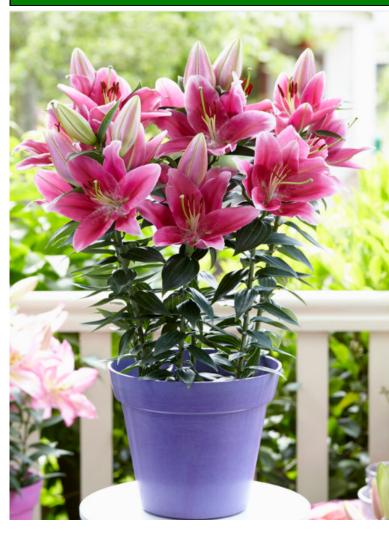

## Gentle Romance Lily

## Great for cut flowers and very fragrant!

## Lilium orientalis 'Gentle Romance'

- <u>Use</u>: A beautiful showy lilium that has large pink blooms.
   Dark pink highlights flash through the centre of the petals.
   These stunning flowers make a great contrast to the dark green foliage.
- **Exposure/Soil:** Full sun or at least 5-6 hours of afternoon sun. Water regularly, when top 3 in. of soil is dry. Use slow release fertilizer for best results. Keep water off leaves and flowers.
- *Growth:* Compact growth of 18" tall and 8-10" wide.
- <u>Hardiness</u>: Zone 5-10; Perennial
- Foliage: Deciduous. Thin strap-like leaves.
- <u>Flower:</u> This fabulous Lily has brilliant cherry-pink flowers that are a darker pink line down the center of the petals with white airbrushed edges and have a delightful fragrance.