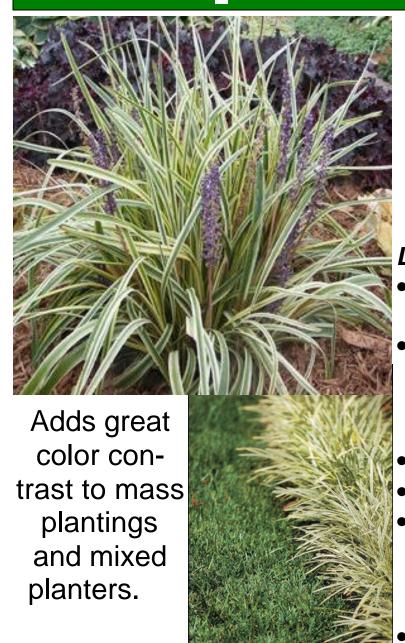

## Liriope Silvery Sunproof

## Liriope muscari 'Silvery Sunproof'

- <u>Use:</u> A vibrant, easy to grow ornamental grass-like plant that makes an excellent edging plant.
- <u>Exposure/Soil</u>: Sun tolerant, but will also thrive in shadier conditions. well-draining soil and appreciates slow release fertilizer. Water regularly when top 3in of soil is dry.
- <u>Growth</u>: Reaches 15 inches tall and wide.
- *Hardiness:* 7-9; perennial grass
- Foliage: This exciting introduction sports eye-catching green and creamy variegated foliage. Semi-evergreen. Cut back to 2" tall in February to make way for new growth.
- Flowers: Lilac blooms in summer.