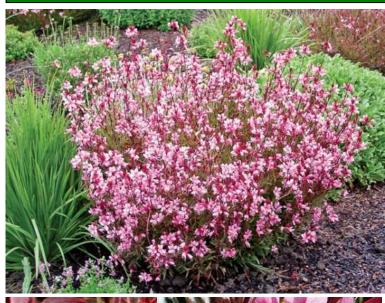

## Gaura lindheimeri 'Passionate Rainbow Petite'

- <u>Use:</u> Compact, easy-care perennial has outstanding heat and drought tolerance. Great for areas where you can't get the hose in the summer. A lovely addition to the garden. Superb in containers, borders, beds, and open woodland gardens. Deer resistant.
- <u>Exposure/Soil</u>: Sun- part sun, very easy to please. Provide well-drained, moist soil, but not soggy. Use a slow release fertilizer.
- <u>Growth</u>: Moderate grower to 2-3' tall, 12-15" wide, Cut back often for fullness.
- *Hardiness:* Zone 3-8, Perennial.
- *Foliage:* Deciduous. Attractive green leaves, neatly edged in white.
- **Flower:** Rose pink flowers appear in profusion along slender stems, spring to fall.