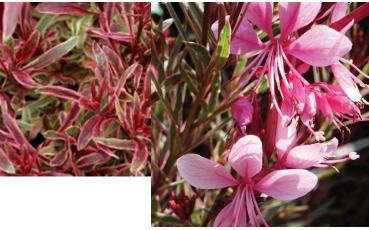

## Gaura lindheimeri 'Passionate Rainbow Petite'

- <u>Use:</u> Compact, easy-care perennial has outstanding heat and drought tolerance. Great for areas where you can't get the hose in the summer. A lovely addition to the garden. Superb in containers, borders, beds, and open woodland gardens. Deer resistant.
- <u>Exposure/Soil</u>: Sun- part sun, very easy to please. Provide well-drained, moist soil, but not soggy. Use a slow release fertilizer.
- <u>Growth</u>: Moderate grower to 2-3' tall, 12-15" wide, Cut back often for fullness.
- *Hardiness:* Zone 3-8, Perennial.
- *Foliage:* Deciduous. Attractive green leaves, neatly edged in white.
- **Flower:** Rose pink flowers appear in profusion along slender stems, spring to fall.