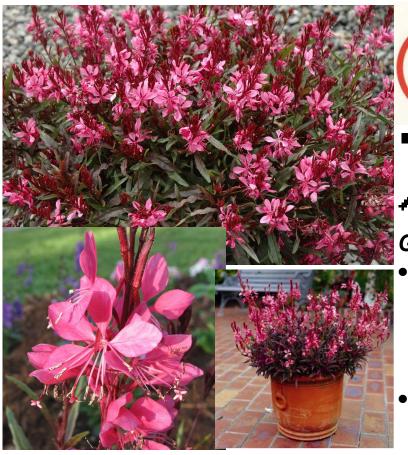

## Belleza® Dark Pink Gaura/ Whirling Butterflies

## Gaura lindheimeri 'KLEAU04263' CPBR2860

- <u>Use:</u> Compact, easy-care perennial has outstanding heat and drought tolerance. Great for areas where you can't get the hose in the summer. A lovely addition to the garden. Superb in containers, borders, beds, and open woodland gardens. Deer resistant.
- <u>Exposure/Soil</u>: Sun– part sun, very easy to please. Provide well-drained, moist soil, but not soggy. Use a slow release fertilizer.
- Growth: Moderate grower to 12-18" tall, 18-24" wide, Cut back ocasionally for fullness.
- *Hardiness:* Zone 5-8, Perennial.
- Foliage: Deciduous. Attractive green leaves sometimes speckle din burgundy.
- **Flower:** Loads of dark pink flowers on sturdy stems.