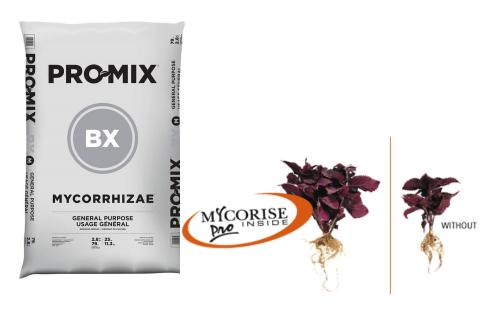

## PRO-MIX BX with Mycorise

Use to plant trees, shrubs, perennials, annuals, and houseplants. Its blend allows optimum water drainage and air exchange far superior to cheap soils (mostly bark) sold at other stores. Not available in other soils on the market mycorrhize helps break down food for the plants! Contains a mycorrhizal inoculum for plant growth enhancement.

## **Contains:**

- Sphagnum Peat Moss (75-85%)
- Perlite
- Calcitic and dolomitic limestone
- Wetting Agent
- Mycorrhizae endomycorrhizal innoculum(Glomus intraradices)