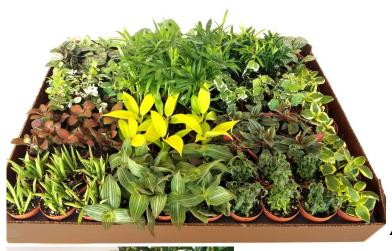

## Premium Foliage

We are offering an assortment of foliage to create your perfect indoor fairy garden or terrarium. Bring home

a #plantbaby today.

## Asst foliage

- <u>Use</u>: These little beauties are perfect for making your own terrarium, indoor fairy garden, or windowsill garden.
- Exposure/Soil: High indirect light is best. Keep soil lightly moist at all times but never waterlogged. Reduce watering in winter. Use purified, tepid water is best with houseplants. Never let plants stand in water for more than 30 minutes, we like to use a wick system (with cotton twine) or fill a saucer with rocks and then fill water to the top of the rocks to create a humid environment for the plants
- **Growth:** Height depends on cultivar.
- *Hardiness:* Zone 10 Houseplant, Annual
- *Foliage:* Various foliage colors in this assortment.
- <u>Flower:</u> Most of these foliage plants are not known for flowers.