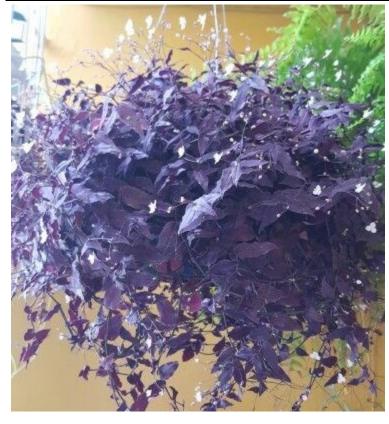

## Purple Plush Bridal Veil Basket

## Gibasis geniculata 'Purple Plush'

- <u>Use:</u> Soft white baby's breath type flowers that cover this hanging basket all summer long. Purple foliage trails down the basket and looks true to it's name. Excellent used as a houseplant or outdoors spring to fall on shady porch or under the trees.
- <u>Exposure/Soil</u>: This unique and very hardy plant can be grown at any light level, but shelter from hot afternoon sun. Requires moderate water.
- **Growth:** Grows rapidly if given enough water and fertilizer.
- *Hardiness:* Zones 9-10 Annual; Houseplant.
- Foliage: Deciduous. Small purple tinged leaves.
- **Flower:** Thousands of white small blossoms cover this plant in summer.