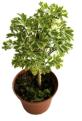

## Mini Asst Bonsai

breynia disticha 'snowbush' eugenia globulus 'brush cherry

polyscias fruticosa 'snowflake

serissa japonica variegata 'variegated snowrose'

juniper procumbens 'nana'

juniper 'san jose'

This plant filters pollutants from the air while releasing oxygen. With this plant in your home, you breathe cleaner air.