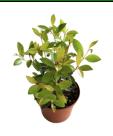

## Mini Asst Bonsai

breynia disticha 'snowbush' eugenia globulus 'brush cherry

polyscias fruticosa 'snowflake

serissa japonica variegata 'variegated snowrose'

juniper procumbens 'nana'

juniper 'san jose'

This plant filters pollutants from the air while releasing oxygen. With this plant in your home, you breathe cleaner air.