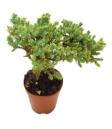

## Mini Asst Bonsai

breynia disticha 'snowbush' eugenia globulus 'brush cherry

polyscias fruticosa 'snowflake

serissa japonica variegata 'variegated snowrose'

juniper procumbens 'nana'

juniper 'san jose'

This plant filters pollutants from the air while releasing oxygen. With this plant in your home, you breathe cleaner air.

## Bonsai Asst

- <u>Use:</u> Start your own mini bonsai plants at home with this charming collection of little starts.
- Exposure/Soil: Care varies per plant.
- Growth: varies per plant
- *Hardiness*: varies
- Foliage: varies
- Flowers: most are known for foliage rather than flowers