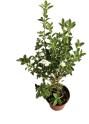

## Mini Asst Bonsai

breynia disticha 'snowbush' eugenia globulus 'brush cherry

polyscias fruticosa 'snowflake

serissa japonica variegata 'variegated snowrose'

juniper procumbens 'nana'

juniper 'san jose'

This plant filters pollutants from the air while releasing oxygen. With this plant in your home, you breathe cleaner air.