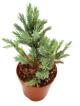

## Mini Asst Bonsai

breynia disticha 'snowbush' eugenia globulus 'brush cherry

polyscias fruticosa 'snowflake

serissa japonica variegata 'variegated snowrose'

juniper procumbens 'nana'

juniper 'san jose'

This plant filters pollutants from the air while releasing oxygen. With this plant in your home, you breathe cleaner air.