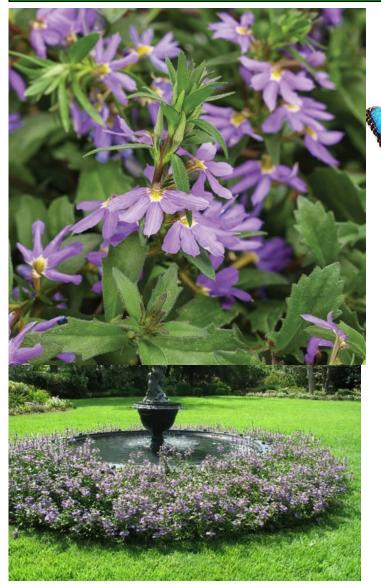

## Blue Fan Flower

5 months of nonstop blooms and loves heat

## Scaveola 'Whirlwind Blue'

- <u>Use</u>: Excellent used in beds, borders, hanging baskets, and containers. Lovely blue near your pool or water features.
- <u>Exposure/Soil</u>: Loves full sun or at least 4-5 hours of afternoon sun. They love the heat! Water 2-3 times a week. Try to keep water off of the leaves. Requires well-draining soil and appreciates slow release fertilizer. Water regularly under the leaves. If you are not good at watering get some Soil Moist.
- Growth: Moderate grower 8-14" high and 20-24" trailing.
- *Hardiness:* Annual, houseplant
- *Foliage:* Dainty, green leaves.
- <u>Flowers</u>: Delicate small fans are loved for their ability to attract butterflies!