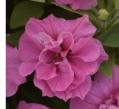

## Vogue<sup>™</sup> Series Petunia Basket

Double Petunia Vogue™ Blue

Double Petunia Vogue™ Lemon Berry

Double Petunia Voque™ Pink

Double Petunia Voque™ White

They come in a variety of colors, including white, pink, blue, lemon berry, and violet, and will bring the pollinators from all over! VogueTM petunias are a trailing petunia, along with with a mounding habit, as well as those gorgeous double blooms.