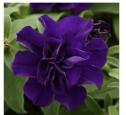

## Vogue<sup>™</sup> Series Petunia Basket

Double Petunia Vogue™ Blue

Double Petunia Vogue™ Lemon Berry

Double Petunia Voque™ Pink

Double Petunia Voque™ White

They come in a variety of colors, including white, pink, blue, lemon berry, and violet, and will bring the pollinators from all over! VogueTM petunias are a trailing petunia, along with with a mounding habit, as well as those gorgeous double blooms.