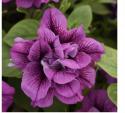

## Vogue<sup>™</sup> Series Petunia Basket

Double Petunia Vogue™ Blue

Double Petunia Vogue™ Lemon Berry

Double Petunia Voque™ Pink

Double Petunia Voque™ White

They come in a variety of colors, including white, pink, blue, lemon berry, and violet, and will bring the pollinators from all over! VogueTM petunias are a trailing petunia, along with with a mounding habit, as well as those gorgeous double blooms.