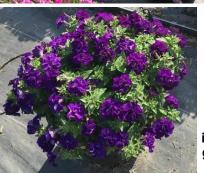

## Vogue<sup>™</sup> Series Petunia Basket

Double Petunia Vogue™ Blue

Double Petunia Vogue™ Lemon Berry

Double Petunia Voque™ Pink

Double Petunia Voque™ White

They come in a variety of colors, including white, pink, blue, lemon berry, and violet, and will bring the pollinators from all over! VogueTM petunias are a trailing petunia, along with with a mounding habit, as well as those gorgeous double blooms.